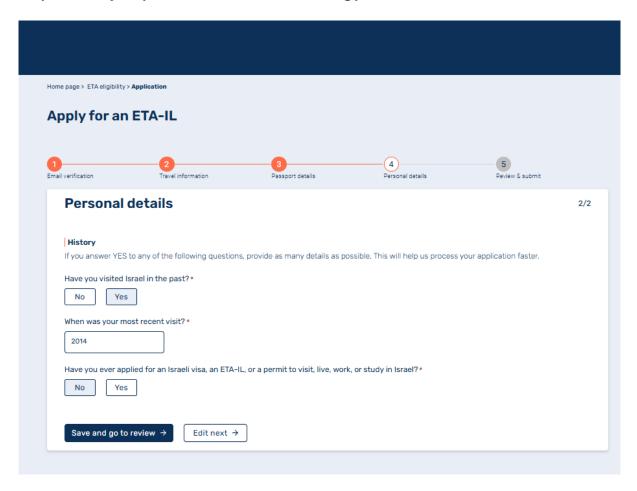

Step 6 - Enter your personal information, including previous travel to Israel

Step 7 - Review your details and click Declaration to confirm the terms and conditions

Step 8 – you will receive your entry approval by email within 72 hours – be sure to travel with a digital copy, and we recommend carrying a printed copy as well.