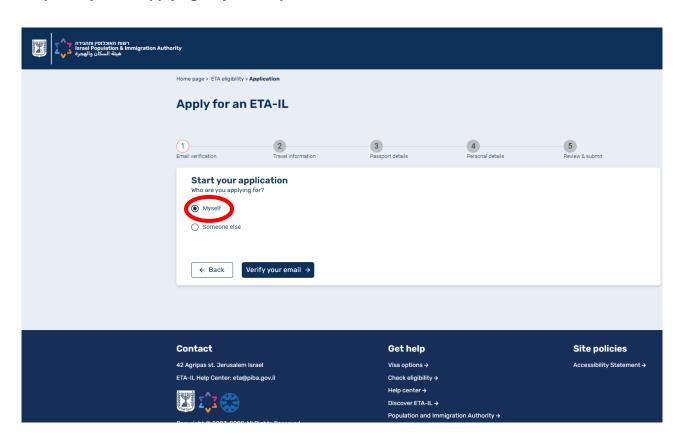

NOTE: The ETA-IL does not pertain to travelers entering Israel with an Israeli passport.

Step 1 - If you are applying for yourself please mark it here

Step 2 - Enter your email address - a verification code will be sent to that email