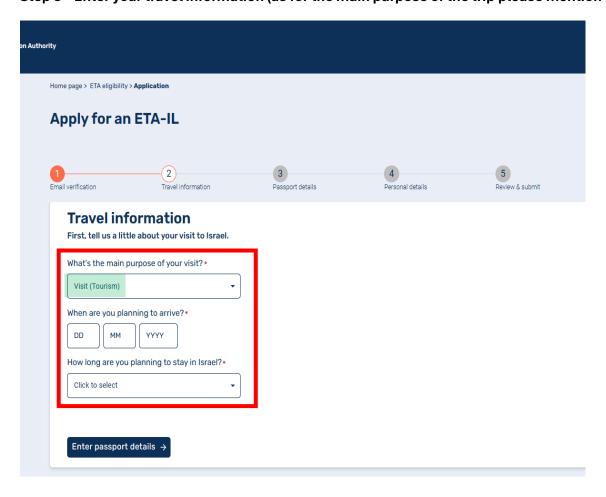

Step 3 – Enter your travel information (as for the main purpose of the trip please mention "visit")