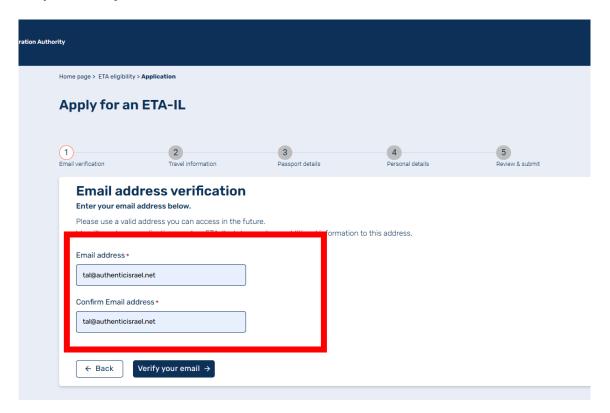

NOTE: The ETA-IL does not pertain to travelers entering Israel with an Israeli passport.

Step 1 - If you are applying for yourself please mark it here

Step 2 - Enter your email address - a verification code will be sent to that email