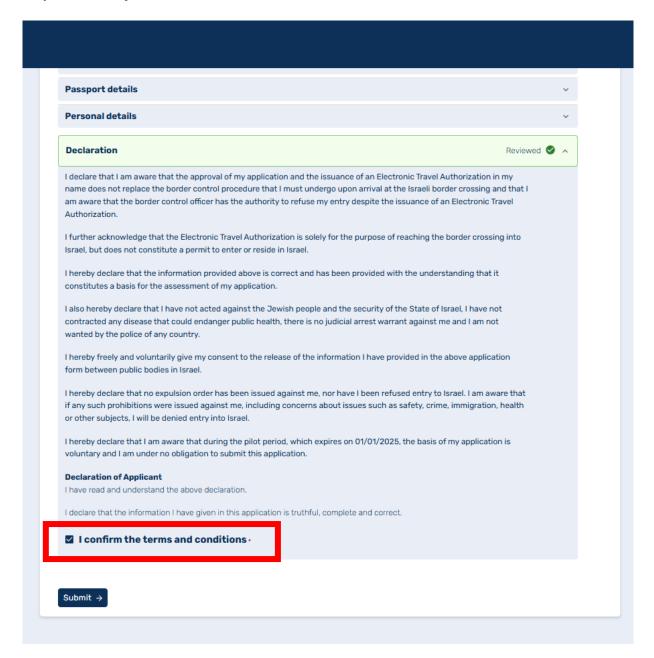

Step 6 - Enter your personal information, including previous travel to Israel

Step 7 - Review your details and click Declaration to confirm the terms and conditions

Step 8 – you will receive your entry approval by email within 72 hours – be sure to travel with a digital copy, and we recommend carrying a printed copy as well.